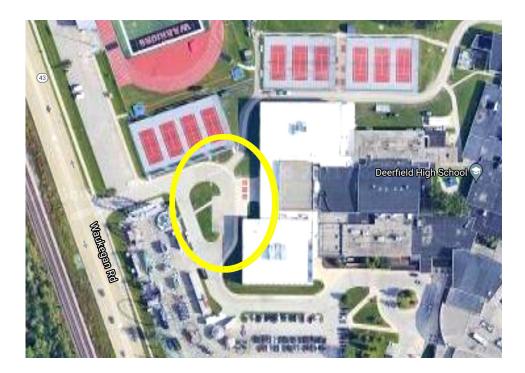

## Indoor RC Flying At Deerfield High School

## 1959 North Waukegan Road Deerfield, IL

- Dates: 2024: Nov. 10, Dec.1 2025: Jan.5, Feb. 2, Mar. 2, Apr. 6
- Time: 9:00 AM-12:00 PM
- Details: Entry only from 9:00—9:20 AM. <u>Doors close at 9:20 AM</u>, <u>no exceptions.</u> 20 pilots maximum.

\$15.00 cash per pilot, observers free. <u>Current AMA card required</u>. Maximum sizes: light-weight planes, 150mm multirotors, micro/mini helis; no carbon fiber blades. Actual aircraft eligibility is at the discretion of the event director Rick Christian. Safety is our primary concern.

Use the entrance on the west side of the building (see map below).